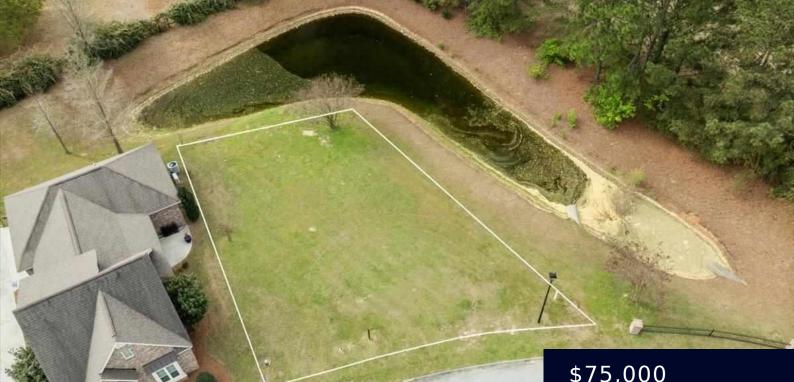

905 ABBINGTON HALL, FLORENCE SC 29501 https://vizorealty.com

Presenting a rare opportunity to own the last privately owned, vacant lot in the highly sought-after Reserve at Ebenezer neighborhood. Situated at 905 Abbington Hall, this 0.10-acre lot is the perfect spot for a compatible single-family home, offering a fantastic location and a peaceful setting next to a neighborhood-maintained retention pond, surrounded by lush privacy landscaping. The Reserve at Ebenezer is a distinguished community known for promoting pedestrian and bicycle connectivity, private rear yards, and uniquely designed homes that enhance the neighborhood's character. With its ideal positioning just off W. Palmetto Street in the West Florence area, you'll enjoy easy access to all that Florence has to offer, including major routes I-20 and I-95, both within 3 miles. Nearby conveniences include medical facilities, grocery stores, shopping, and Ebenezer Park, with The Rail Trail just around the corner for outdoor enthusiasts. Whether you're commuting or simply enjoying all the amenities of Florence, this lot provides an exceptional location for your dream home. Don't miss the chance to build your future in this desirable neighborhood. Contact us today!

#### \$75,000

#### Basics

Date added: Added 2 days ago Category: Land Status: ACTIVE MLS ID: 20251177 Listing Date: 2025-04-01 Type: Residential Lot Lot size, acres: 0.1 acres TMS: 1001401185