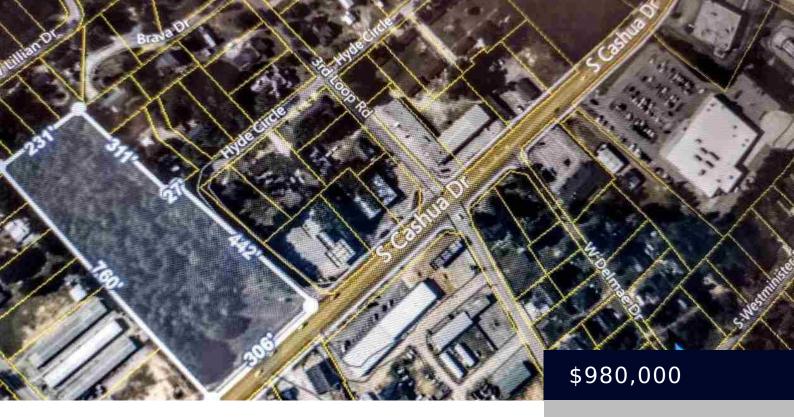

## 917 S CASHUA DRIVE, FLORENCE SC 29501

https://vizorealty.com

Do not miss this opportunity for a Prime Commercial lot, Located in the heart of Florence, near the Second Loop and Cashua intersection. B3 zoning with access to utilities. Approx. 4.76 acres located on one of Florence's main thorough fares. The 4 lane widening project is now complete. Located near Walmart Neighborhood Grocery, schools, Celebration shopping and many other prosperous businesses. Fast growing area with HUGE potential. One of the busiest spots in Florence with HIGH traffic counts. Very visible location for your business

### **Basics**

Date added: Added 2 days ago

Category: Land

**Status:** ACTIVE

**MLS ID:** 133776

**Listing Date:** 2017-08-21

**Type:** Commercial

Lot size, acres: 4.76 acres

**TMS:** 9001302006