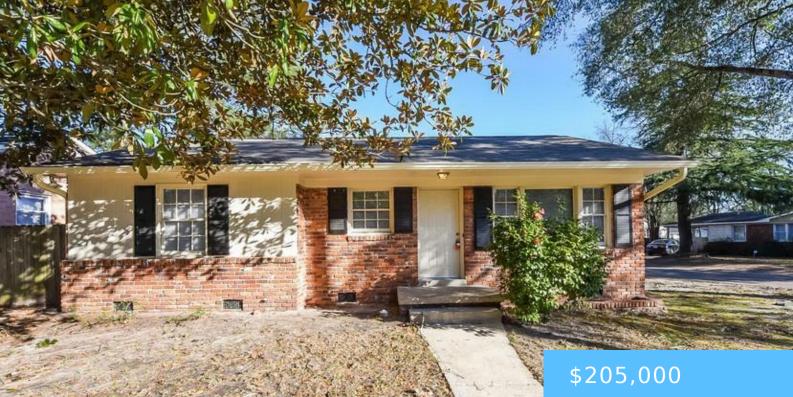

# **920 S OTT ROAD** https://vizorealty.com

Located in the heart of Columbiaâ∏∏s desirable Rosewood community, this classic ranch-style property offers timeless curb appeal, an attached carport, and a layout perfect for both first-time homeowners and savvy investors alike. Inside, youân lightfilled living area, original hardwood floors, and a functional floor plan that maximizes space and comfort. The spacious kitchen provides ample cabinet storage and flows effortlessly into the dining area. All three bedrooms are generously sized, with the primary suite featuring a convenient half bath for added privacy. The backyard offers a blank canvas for outdoor living, gardening, or future enhancementsâ[]]plus, there's plenty of room for pets or play. Location is key, and this home delivers. Nestled in the vibrant Rosewood neighborhood, you're just minutes from USC, Downtown Columbia, Devine Street shopping, and the Five Points entertainment district. Enjoy walkable access to local parks, breweries, and coffee shops, as well as quick commutes to Fort Jackson and I-77. Disclaimer: CMLS has not reviewed and, therefore, does not endorse vendors who may appear in listings.

#### Basics

Date added: Added 1 day ago Price per sqft: \$203.98 Type: Single Family Bedrooms: 3 beds Floors: 1 floor Year built: 1965 MLS ID: 606397 Cooling: Central Listing Date: 2025-04-14 Category: RESIDENTIAL Status: ACTIVE Bathrooms: 1 bath Lot size, acres: 0 acres TMS: 13703-03-09 Full Baths: 1

## **Building Details**

Heating features: Central Garage spaces: 1 Water Source: Public Style: Ranch Exterior material: Brick-All Sides-AbvFound Garage: Carport Attached Foundation: Crawl Space Sewer: Public Basement: No Basement New/Resale: Resale