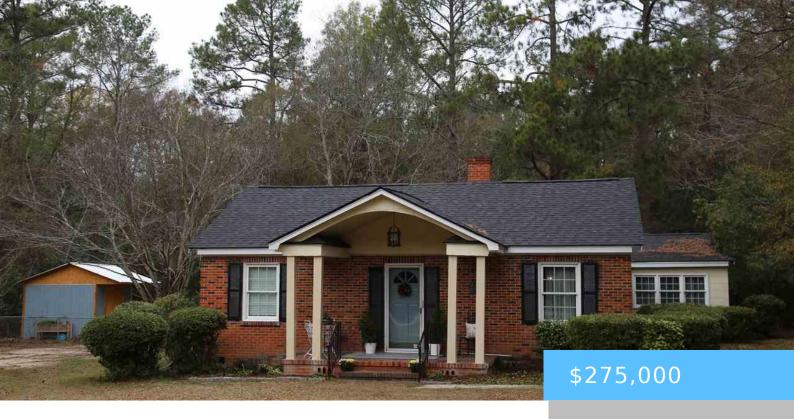

# 928 W LYDIA HWY, HARTSVILLE SC 29550-6502

https://vizorealty.com

Experience the beauty of country living in this expansive brick home, brimming with vintage Southern charm. The inviting front porch boasts a classic brick floor and elegant rounded ceiling. Inside, you'll find two cozy fireplaces, original hardwood floors, and a thoughtfully designed floor plan, featuring a private master suite tucked away off the back den. While the fenced-in backyard offers space to roam and explore the wooded acreage. Don't miss out—contact your Realtor today to schedule a showing!

- 3 beds
- 2 baths
- Single Family
- RESIDENTIAL
- ACTIVE
- 2171 sq ft

#### Basics

Date added: Added 3 days ago Category: RESIDENTIAL Status: ACTIVE Bathrooms: 2 baths Lot size, acres: 2.4 acres TMS: 0390002012 Full Baths: 2 Listing Date: 2025-05-20 Type: Single Family Bedrooms: 3 beds Area, sq ft: 2171 sq ft Year built: 1950 MLS ID: 20251898 Cooling: Central Air