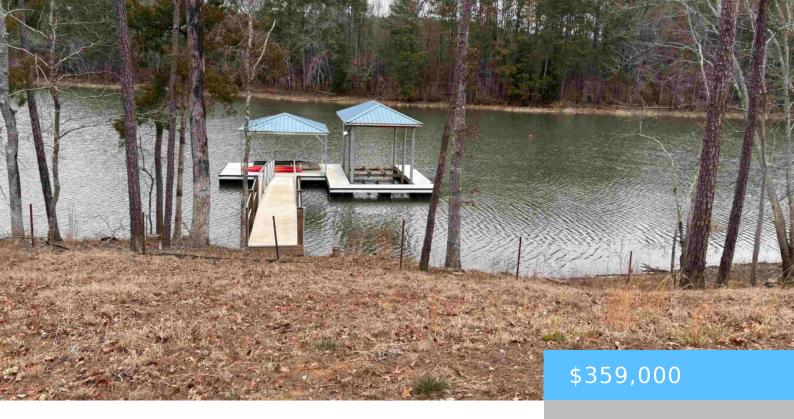

#### 955 RETREAT WAY

https://vizorealty.com

Located in the exclusive subdivision of Woods of Molly
Creek!Beautiful waterfront lot with aluminum dock and septic
permit perked for 4 bedrooms. This lot is build ready! Good water
and great views. Nice elevation and level lot for building.
Disclaimer: CMLS has not reviewed and, therefore, does not
endorse vendors who may appear in listings.

#### **Amenities & Features**

Water Frontage: On Lake Wateree