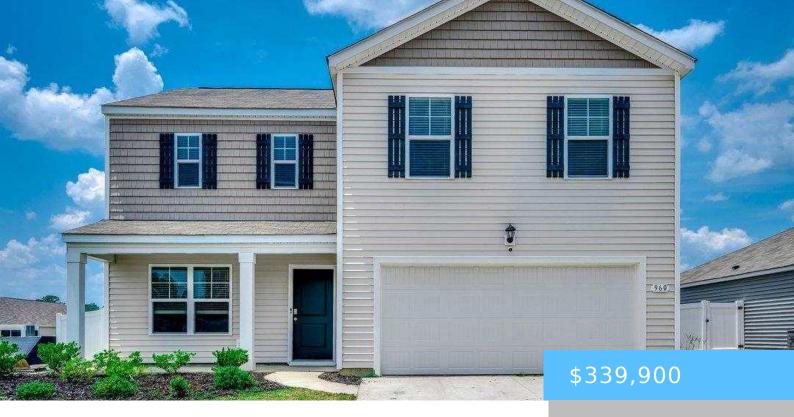

## 960 CORN HUSK LP, CONWAY SC 29527

https://vizorealty.com

- 4 beds
- 2 baths
- Single Family
- RESIDENTIAL
- ACTIVE
- 2923 sq ft

**Listing Date:** 2025-06-27

**Type:** Single Family **Bedrooms: 4** beds

Area, sq ft: 2923 sq ft

Year built: 2022 MLS ID: 20252433

Cooling: Central Air

### **Building Details**

**Heating features:** Central

**Garage spaces:** 2

sarage spaces: 2

Water Source: Public

Floor covering: Carpet, Vinyl

Parking: Attached

Garage: 1

Foundation: Concrete Slab

**Sewer:** Public Sewer

**Exterior material:** Vinyl Siding