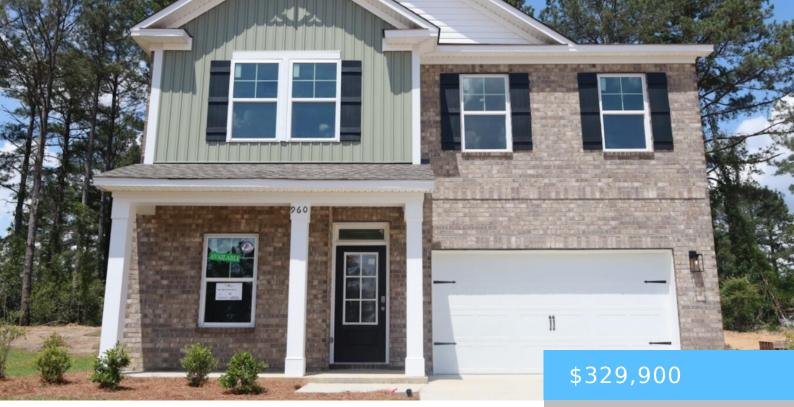

960 CURLEW CIRCLE https://vizorealty.com

The Benton II by Great Southern Homes. This beautifully designed all-brick home offers spacious living with modern amenities. Featuring 4 generously sized bedrooms, 3 full bathrooms, and a versatile flex room on the first floor that can easily be converted into a 5th bedroom. The open-concept boast a large kitchen with island, an expansive family room complete with fireplace and a cozy pet pad under the stairs for your furry friend. Enjoy outdoor living with a covered patio that is perfect for entertaining. HOA fees include: Maintenance of common green area, retention pond and streetlights. SOME STOCK PHOTOS MAYBE USED. Some items pictured maybe optional upgrades. Disclaimer: CMLS has not reviewed and, therefore, does not endorse vendors who may appear in listings.

- 5 beds
- 3 baths
- Single Famil
- RESIDENTIAL
- ACTIVE

### Basics

Date added: Added 4 weeks ago Price per sqft: \$143.75 Type: Single Family Bedrooms: 5 beds Floors: 2 floors TMS: 1851302012 Full Baths: 3 Listing Date: 2025-04-23 Category: RESIDENTIAL Status: ACTIVE Bathrooms: 3 baths Year built: 2025 MLS ID: 607079 Cooling: Central