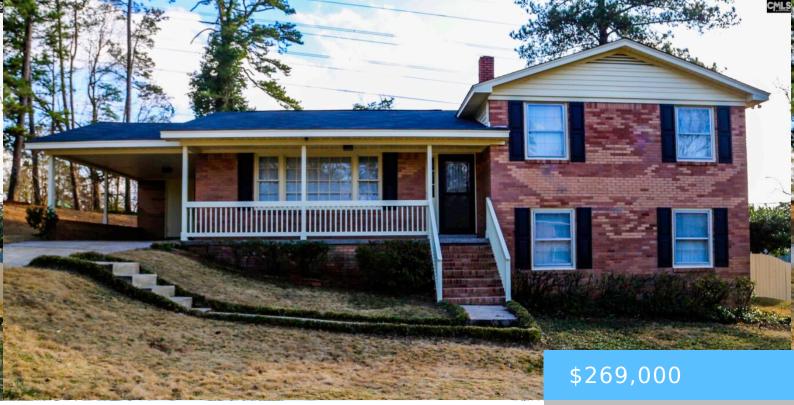

# 960 CURTIS STREET https://vizorealty.com

BUY YOUR FUTURE DREAM HOME ON A CORNER LOT.. PERFECT FOR FIRST HOME BUYERS. Located in an established area it is a breeze to get to Columbia and the interstate. This home has been totally renovated with all updated appliances, granite countertops, paint, floors etc. Outside Brick Fireplace on patio. A MUST SEE AT THIS PRICE. This Tri level is in a private, well established Arrow Wood Subdivision and fit just for you. With 3 bedrooms, 2 full baths, formal Living room with Dining room to the side along with eat- in kitchen this home is move in ready. Family Room is on lower level with a full bath and bedroom to boot. Disclaimer: CMLS has not reviewed and, therefore, does not endorse vendors who may appear in listings.

#### Basics

Date added: Added 20 hours ago Price per sqft: \$141.58 Type: Single Family Bedrooms: 3 beds Year built: 1961 MLS ID: 612051 Cooling: Central Listing Date: 2025-07-01 Category: RESIDENTIAL Status: ACTIVE Bathrooms: 2 baths TMS: 07305-02-04 Full Baths: 2

## **Building Details**

Heating features: Gas 1st Lvl Garage spaces: 1 Water Source: Public Style: Tri-Level Exterior material: Brick-All Sides-AbvFound Garage: Carport Attached Foundation: Crawl Space,Slab Sewer: Public,Septic Basement: Yes Basement New/Resale: Resale

#### **Amenities & Features**

Features: Back Porch - Uncovered, Front Porch - Covered, Front Porch - Uncovered