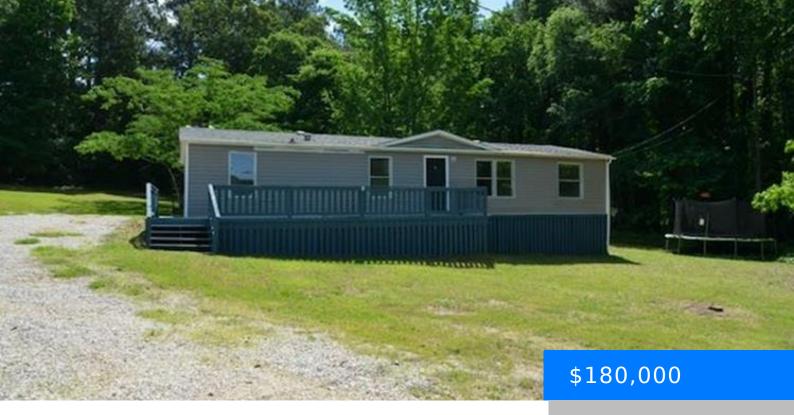

#### **973 TWIN PONDS RD**

https://vizorealty.com

"PRICE REDUCED" A 1992 manufactured mobile home(title appears to be retired but not 100% sure) located on approximately 1 acre consisting of 3 bedrooms with 2 full bathrooms with wrap around deck. Living room with fireplace and ceiling fans throughout. Sale includes storage building. Home has well and septic system. Access to two ponds and access to Lake Murray. Home is being sold as-is cash and conventional. Disclaimer: CMLS has not reviewed and, therefore, does not endorse vendors who may appear in listings.