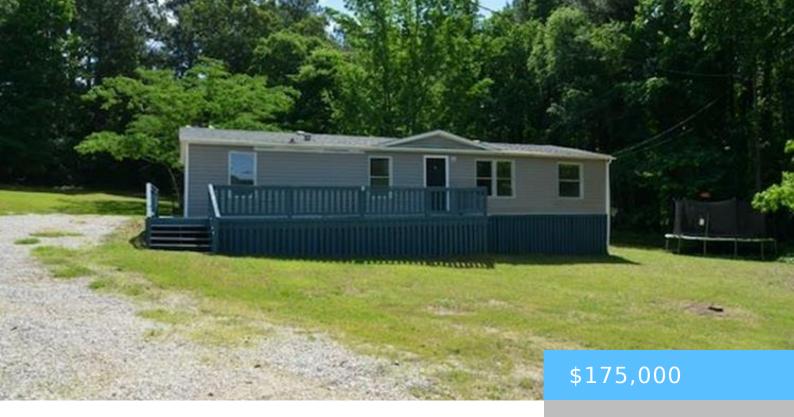

#### **973 TWIN PONDS RD**

https://vizorealty.com

"PRICE REDUCED" A 1992 manufactured mobile home(title appears to be retired but not 100 sure) located on approximately 1 acre consisting of 3 bedrooms with 2 full bathrooms with wrap around deck. Living room with fireplace and ceiling fans throughout. Sale includes storage building. Home has well and septic system. Access to two ponds and access to Lake Murray. Home is being sold as-is cash and conventional. Disclaimer: CMLS has not reviewed and, therefore, does not endorse vendors who may appear in listings.