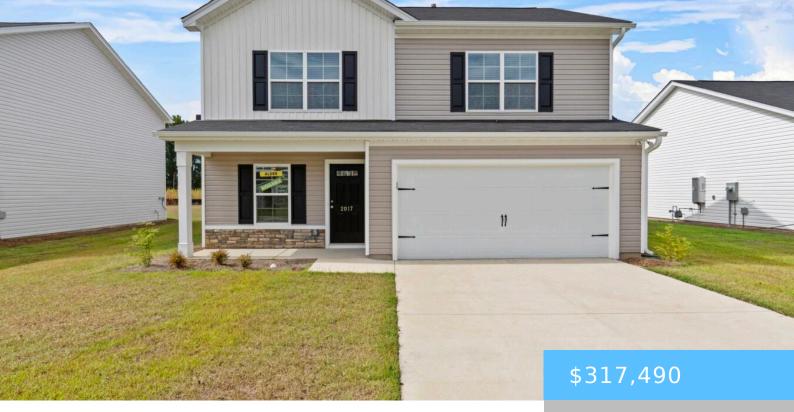

#### 98 HARMON ROAD

https://vizorealty.com

Primary Bedroom on the Main Floor! Enter through the front door into the foyer with a custom cubby bench to hang your jackets and place shoes while still offering that country charm and appeal! The foyer then leads you into the kitchen with plenty of cabinets, pantry space and a fantastic bar overlooking the open dining space and great room. The secondary bedrooms are upstairs. Bedroom #2 and #3 each have a large walk-in closet. This graceful floor plan presents a lovely place to call "home" and includes blinds, a glass shower door in the primary bedroom, cabinet hardware, a garage door opener, and 4-zone irrigation. \*The home is now move in ready and has a septic and well system that will help you save on future utility bills. Home is scheduled to be complete early Oct 2025. Disclaimer: CMLS has not reviewed and does not endorse vendors who may appear in listings. Disclaimer: CMLS has not reviewed and, therefore, does not endorse vendors who may appear in listings.

#### **Basics**

Date added: Added 1 day ago

Price per sqft: \$140.11

**Type:** Single Family

Bedrooms: 4 beds

Floors: 2 floors

**TMS:** 30900-06-70

Full Baths: 2

**Listing Date:** 2025-07-01

**Category: RESIDENTIAL** 

**Status:** ACTIVE

Bathrooms: 2 baths

Year built: 2024

**MLS ID:** 612109

**Cooling:** Central, Split System

**Garage:** Garage Attached, Front Entry

## **Building Details**

Heating features: Gas 1st Lvl, Gas 2nd Lvl, Split

System

Water Source: Well Sewer: Septic

Style: Traditional Basement: No Basement

Exterior material: Stone, Vinyl New/Resale: New