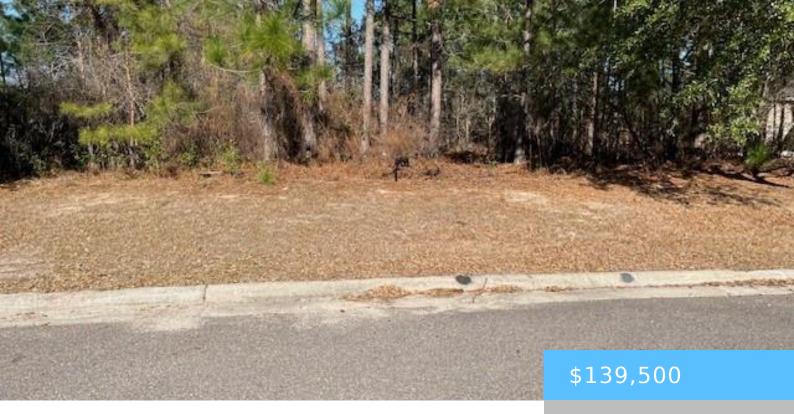

#### 996 ANDERSON MILL ROAD

https://vizorealty.com

Excellent building lot, requiring minimal site prep, in the Hollow Creek section of The Reserve in Woodside Plantation. The lot slopes slightly from front to back. The 0.6 acres with 120 feet of width, will accomodate most building models. The lot is flanked by beautiful homes. If you plan to build a home in The Reserve, this lot is a must see. Social membership to The Reserve Club mandatory. Preferred builder area. Disclaimer: CMLS has not reviewed and, therefore, does not endorse vendors who may appear in listings.

### **Basics**

Date added: Added 14 hours ago

Category: LOTS AND ACREAGE

Status: ACTIVE MLS ID: 606261

**Price Per Acre:** \$232,500

**Listing Date:** 2025-04-11

Type: Acreage

Lot size, acres: 0.6 acres