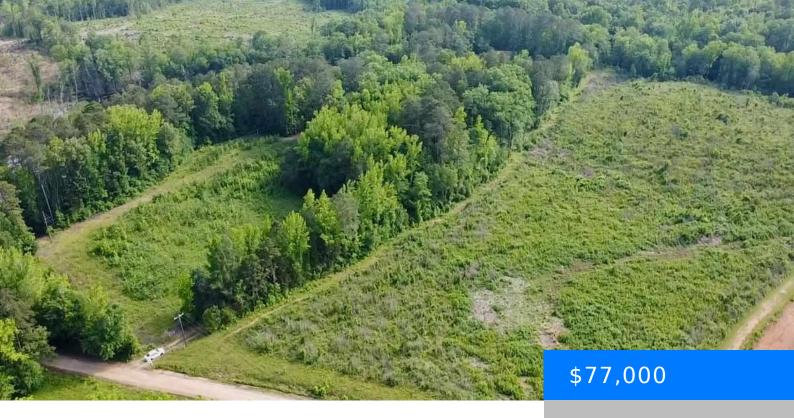

## A RAINEY RD, CHESTERFIELD SC 29709

https://vizorealty.com

Looking for that perfect spot that is peaceful with a breathtaking view, this 7 acres can offer you that and much more. Situated on a county maintained road just right outside the town limits, this property offers you privacy with just minutes to restaurants, shopping and schools. This beautiful property is waiting for you and your dream.

## **Basics**

Date added: Added 2 days ago

Category: Land

**Status:** Active-extended

MLS ID: 20232179

**Listing Date:** 2023-06-25

Type: Unimproved Land

Lot size, acres: 7 acres