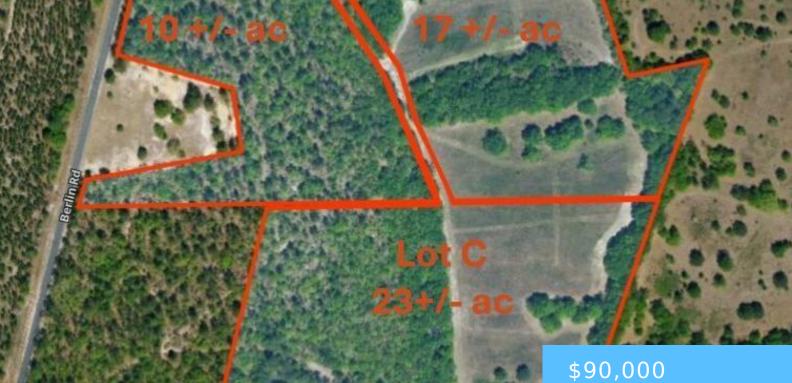

### **BERLIN RD LOT A LOT A**

https://vizorealty.com

Country living at its finest. Bring the horses. Beautiful 10 +/- acres in Aiken County. No restrictions. No HOA. Come enjoy the peace and tranquility. Sit and listen to the birds chirp and enjoy the abundance of wildlife here. Significant road frontage on paved rd. Mostly wooded property. An amazing tract for family recreation, home site, hunting, camping, Equestrian Facility. Mixture of mature hardwood and pine in wooded areas. Conveniently located 30 miles from Aiken or Orangeburg and 38 miles from Columbia. Minutes away from Eudora Wildlife Safari Park. Public access to both S and N Edisto River also only minutes away. This is a portion of a larger tract being divided. There may be Additional adjoining acreage that could possibly be available for purchase if buyer would be interested. Bring all offers. Buyer shall be responsible for new Survey to determine exact acreage. The purchase price shall be calculated at the rate of \$9000 per acre based on new survey. The lines on images in listing are rough estimates to assist with a visual of probable shape of Lot. Roll back taxes, if applicable, also shall be the responsibility of the buyer. Contact listing agent to show or view. Pre-approval letter or proof of funds required. Disclaimer: CMLS has not reviewed and, therefore, does not endorse vendors who may appear in listings.

## Basics

Date added: Added 21 hours ago Category: LOTS AND ACREAGE Status: ACTIVE MLS ID: 599860 Price Per Acre: \$9,000 Listing Date: 2025-01-09 Type: Acreage Lot size, acres: 10 acres TMS: portion of 290-16-01-001