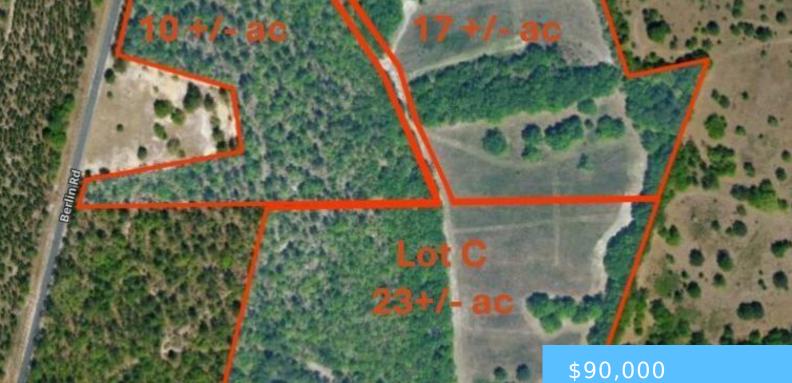

### **BERLIN RD LOT A LOT A**

https://vizorealty.com

Country living at its finest. Bring the horses. Beautiful 10 +/- acres in Aiken County. No restrictions. No HOA. Come enjoy the peace and tranquility. Sit and listen to the birds chirp and enjoy the abundance of wildlife here. Significant road frontage on paved rd. Mostly wooded property. An amazing tract for family recreation, home site, hunting, camping, Equestrian Facility. Mixture of mature hardwood and pine in wooded areas. Conveniently located 30 miles from Aiken or Orangeburg and 38 miles from Columbia. Minutes away from Eudora Wildlife Safari Park. Public access to both S and N Edisto River also only minutes away. This is a portion of a larger tract being divided. There may be Additional adjoining acreage that could possibly be available for purchase if buyer would be interested. Bring all offers. Buyer shall be responsible for new Survey to determine exact acreage. The purchase price shall be calculated at the rate of \$9000 per acre based on new survey. The lines on images in listing are rough estimates to assist with a visual of probable shape of Lot. Roll back taxes, if applicable, also shall be the responsibility of the buyer. Contact listing agent to show or view. Pre-approval letter or proof of funds required. Disclaimer: CMLS has not reviewed and, therefore, does not endorse vendors who may appear in listings.

## Basics

Date added: Added 14 hours ago Category: LOTS AND ACREAGE Status: ACTIVE MLS ID: 599860 Price Per Acre: \$9,000 Listing Date: 2025-01-09 Type: Acreage Lot size, acres: 10 acres TMS: portion of 290-16-01-001