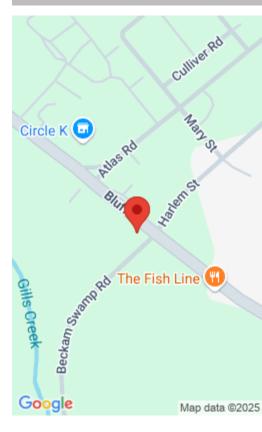

https://vizorealty.com

Appr. 1270'LF of frontage on SC Highway 48 (Bluff Rd.) Appr. 550'LF of frontage on Beckham Swamp Rd. Primary zoning M-1.May subdivide with acceptable use & plan approval of seller.Call Deas Manning, Broker, 803-730-2044, for more information. Disclaimer: CMLS has not reviewed and, therefore, does not endorse vendors who may appear in listings.