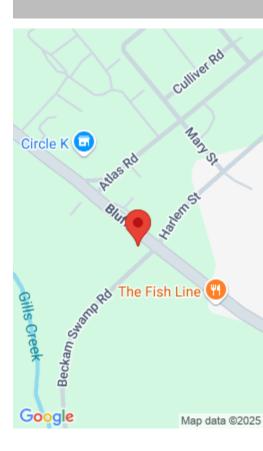

### **BLUFF ROAD**

https://vizorealty.com

Appr. 1270'LF of frontage on SC Highway 48 (Bluff Rd.) Appr. 550'LF of frontage on Beckham Swamp Rd. Primary zoning M-1.May subdivide with acceptable use & plan approval of seller.Call Deas Manning, Broker, 803-730-2044, for more information. Disclaimer: CMLS has not reviewed and, therefore, does not endorse vendors who may appear in listings.