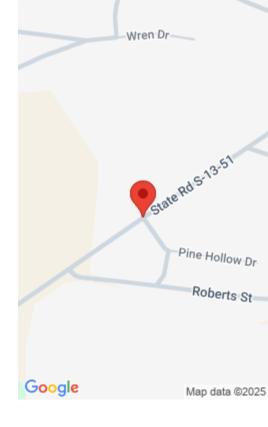

### **BRIDLEWOOD RD., CHERAW SC 29520**

https://vizorealty.com

Opportunity to purchase 50.47 acres off Bridlewood Rd. just outside the city limits of Cheraw. Beautifully sloped roads including Woodbine Ln, Suffolk Ln and Santa Anita Ln, which are maintained by the county. Pine timber to be cut in January and property will be ready for development. An attached 2018 sketch shows the potential for 41 lots mostly ranging from .5 to 1.5 acres, similar to the established sections of Bridlewood that were developed beginning in the 1970's around Ridge Rd. and Coach Rd. The Bridlewood area is also convenient to shopping and amenities on Highway 9, Highway 52, and US 1.