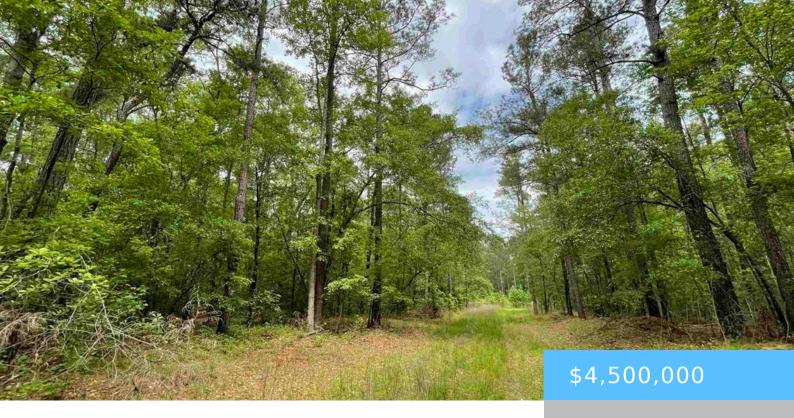

#### **BULL SWAMP ROAD**

https://vizorealty.com

Professionally managed timber investment consisting of 19 stands ranging from newly reforested plantation to 25+ year saw timber and everything in between. Several high sandy ridges within the tract, optimal for harvest during extended rainy seasons, the ideal wet weather tract. The multiple age classes of timber will allow for immediate cash flow and continued management will provide opportunities to harvest on almost an annual basis. The northern boundary is a bold creek with consistent flow providing water to the various and bountiful game. Excellent interior road system provides unencumbered access to the entire property. No easements on the property and unrestricted opportunity to develop as desired. Several hundred feet of paved county road frontage. Easy access to I-26 – 37 minutes to Columbia, and a little over an hour to Charleston.