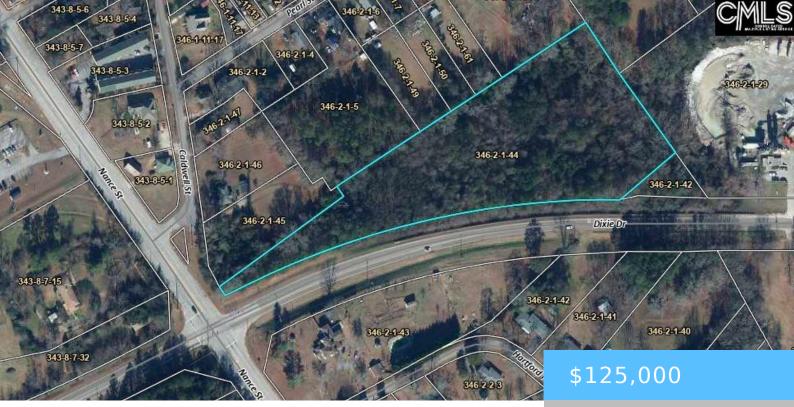

BYPASS 34 https://vizorealty.com

Prime 5.59-Acre Lot in the Heart of Newberry âl Zoned Residential or Commercial! Discover a rare opportunity to own 5.59 acres of versatile land located within the city limits of Newberry, offering incredible potential for both residential and commercial development. Property has easy access to major roads, schools, and local amenities Whether you're an investor, builder, or business owner, this property provides the perfect canvas for your vision. City water and sewer available nearby. Donâl t miss this unique chance to invest in one of Newberryâl s growing areas. Whether you're planning a dream home or a new business venture, this land offers the space, location, and flexibility to make it happen. Disclaimer: CMLS has not reviewed and, therefore, does not endorse vendors who may appear in listings.

#### Basics

Date added: Added 10 hours ago Category: LOTS AND ACREAGE Status: ACTIVE MLS ID: 608152 Price Per Acre: \$22,361 Listing Date: 2025-05-08 Type: Acreage Lot size, acres: 5.59 acres TMS: 346-2-1-44