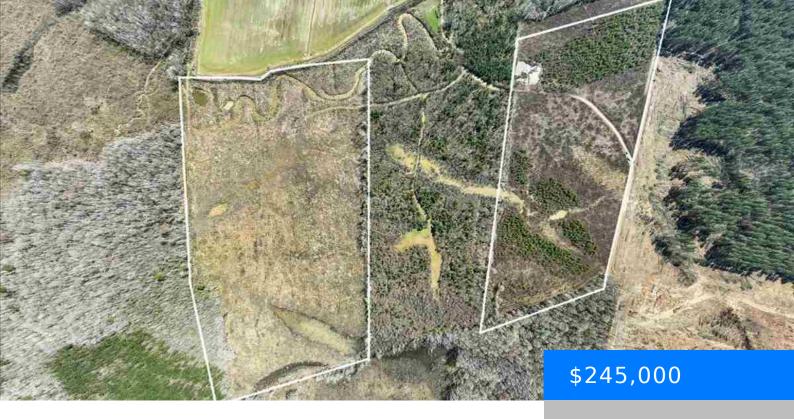

## CASH SWAMP RD, CHERAW SC 29520

https://vizorealty.com

If you have ever wanted a tract of land in the heart of the Pee Dee River swamp for hunting or to live off the grid, then this is it. This is a 49ac tract that has been bedded and replanted with pines after being cut a few years ago. The new pines are growing fast. Don't let this tract slip through your fingers!

## **Basics**

Date added: Added 2 days ago

Category: Land

**Status:** ACTIVE

**MLS ID:** 20250925

**Listing Date:** 2025-03-18

Type: Unimproved Land

Lot size, acres: 49 acres