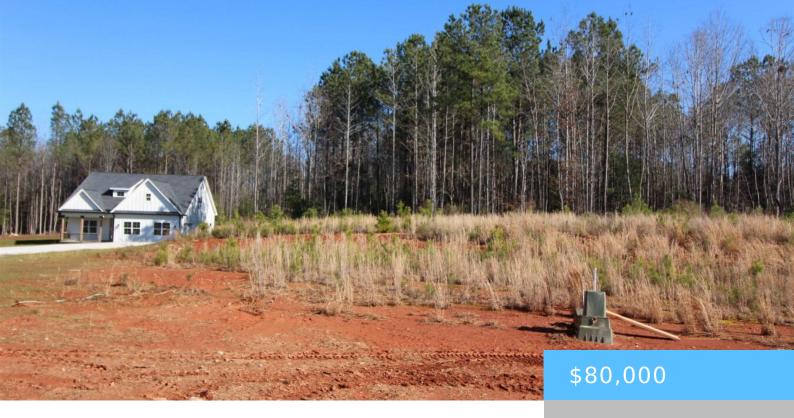

#### **CLOUDS CREEK ROAD**

https://vizorealty.com

Build your dream home in Palmetto Point on Lake Murray. Prime Waterfront community-Lake Access Included! Discover the perfect opportunity to build your dream home in the highly sought after Palmetto Point. This spacious 0.93 acre lot offers exclusive lake access and a serene setting for your ideal retreat. Community amenities include private boat ramp for easy lake access, day dock for convenient loading and unloading, gated storage for your boat, camper or trailer. Perfect location just 20 minutes from Lexington, Newberry and Aiken. Enjoy the best of both worlds-peaceful lakefront living with easy access to shopping, dining, and entertainment. Don't miss this chance. Disclaimer: CMLS has not reviewed and, therefore, does not endorse vendors who may appear in listings.

### **Basics**

Date added: Added 10 hours ago

Category: LOTS AND ACREAGE

Status: ACTIVE MLS ID: 601310

**Price Per Acre:** \$86,957

**Listing Date:** 2025-02-02

Type: Acreage

Lot size, acres: 0.92 acres