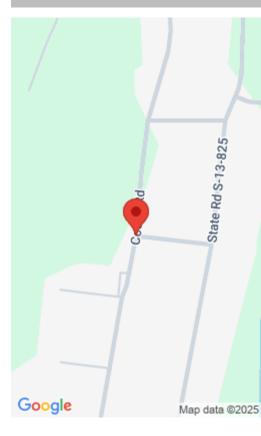

## **COACH RD., CHERAW SC 29520**

https://vizorealty.com

Opportunity to purchase a wooded residential lot on an established street in Bridlewood. This 1.4 acre lot is at the end of Coach Rd. Community club with swimming pool is optional.