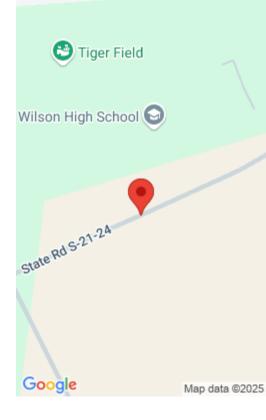

## E OLD MARION HIGHWAY, FLORENCE SC 29506

https://vizorealty.com

This 25-acre tract of undeveloped land is an ideal location for your next investment project. It's zoned for suburban residential and is in a rapidly developing area of Florence. The land is approximately 1 mile from the new AESC Battery Plant, close to Florence One Schools, about 5 minutes from the regional airport, the revitalized downtown area and McLeod Health hospital. It's also on the route to Myrtle Beach. Don't miss this fantastic opportunity to own this land!

## **School Info**

**Elementary School:** Timrod **Secondary School:** Williams

**High School:** Wilson