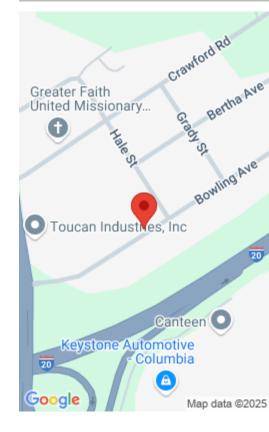

#### **E S FAIRFIELD RD**

https://vizorealty.com

Build your dream home on this wooded lot located at the corner of Fairfield and Wakefield. Easy access to I-20. Disclaimer: CMLS has not reviewed and, therefore, does not endorse vendors who may appear in listings.