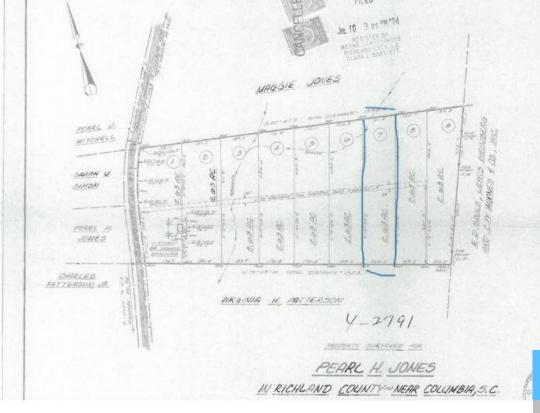

### **E/S LOWER RICHLAND BLVD**

https://vizorealty.com

Come build your home on this 2.63 PRIVATE LOT. Mobile home allowed, NO City or County water. Buyer would need to install Septic & well Allowed; Contact Agent for appointment and acknowledge showing; Liz Anderson 929.632.8812 Disclaimer: CMLS has not reviewed and, therefore, does not endorse vendors who may appear in listings.

## Basics

Date added: Added 14 hours ago Category: LOTS AND ACREAGE Status: ACTIVE MLS ID: 599674 Price Per Acre: \$19,392 Listing Date: 2025-01-08 Type: Acreage Lot size, acres: 2.63 acres TMS: 24902-01-07