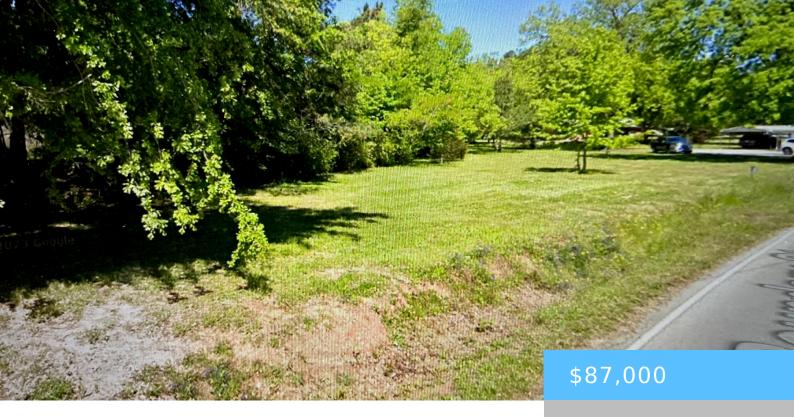

#### **EAST BOUNDARY STREET**

https://vizorealty.com

Zoned general commercial and well suited for development of warehouse or offices. City water and sewer available. Great investment opportunity. Proposed development plans available. Disclaimer: I hereby certify that I personally verified this listing, and that it accurately represents the property to be sold, including its ownership, to the best of my knowledge, information, and belief. Disclaimer: CMLS has not reviewed and, therefore, does not endorse vendors who may appear in listings.

### **Basics**

Date added: Added 10 hours ago

**Category:** LOTS AND ACREAGE

Status: ACTIVE MLS ID: 585456

**Price Per Acre:** \$129,851

**Listing Date:** 2024-05-17

**Type:** Commercial

Lot size, acres: 0.67 acres