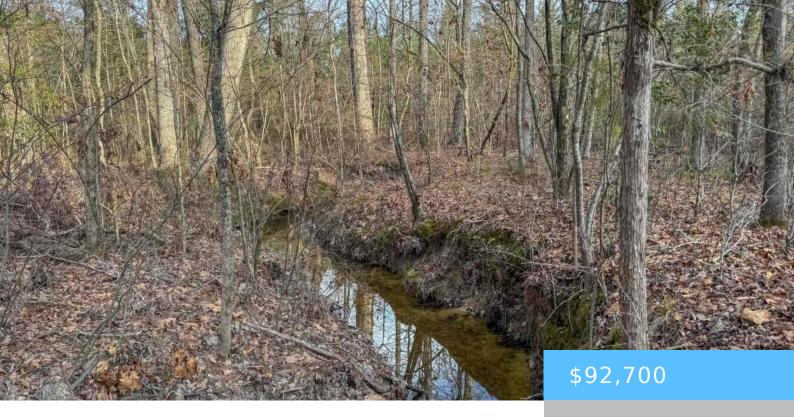

#### **EBB MACK LOT A ROAD**

https://vizorealty.com

10+acres in beautiful Saluda County. CREEK on back of property with some hardwoods trees. Replanted in loblolly pines. New survey has been done. Perfect for your homesite. UNRESTRICTED. The majority of Ebb Mack is paved only a short distance of gravel road to the lot. Lot B also available and is also 9 acres. Additional land available all for details. Disclaimer: CMLS has not reviewed and, therefore, does not endorse vendors who may appear in listings.