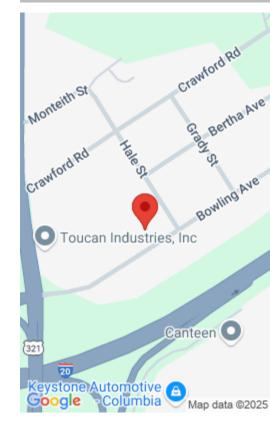

#### **FAIRFIELD RD**

https://vizorealty.com

Build your dream home on this on this wooded lot located at Farrow rd and Wakefield. Easy access to I-20 Disclaimer: CMLS has not reviewed and, therefore does not endorse vendors who may appear in listings. Disclaimer: CMLS has not reviewed and, therefore, does not endorse vendors who may appear in listings.