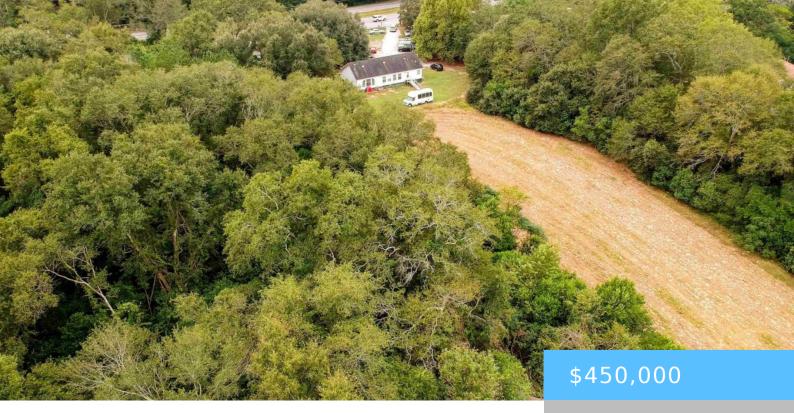

#### **GARNERS FERRY**

https://vizorealty.com

On Garners Ferry Rd near intersection of Lower Richland Blvd. Near VA Hospital, Ft Jackson, McEntyre ANG, Sumter, and Lower Richland High School. Between addresses 9140 and 9210.

### **Basics**

Date added: Added 1 day ago

Category: LOTS AND ACREAGE

Status: ACTIVE MLS ID: 589777

**Price Per Acre:** \$46,249

**Listing Date:** 2024-07-20

**Type:** Acreage

Lot size, acres: 9.73 acres