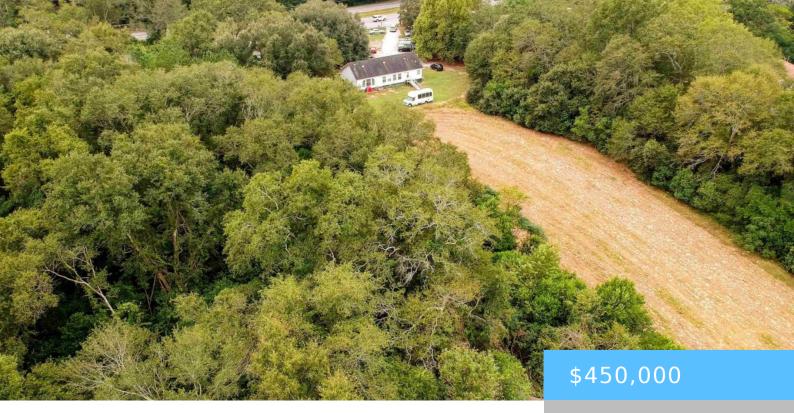

#### **GARNERS FERRY**

https://vizorealty.com

On Garners Ferry Rd near intersection of Lower Richland Blvd.

Near VA Hospital, Ft Jackson, McEntyre ANG, Sumter, and Lower Richland High School. Between addresses 9140 and 9210.

### **Basics**

Date added: Added 13 hours ago

Category: LOTS AND ACREAGE

Status: ACTIVE MLS ID: 589777

**Price Per Acre:** \$46,249

**Listing Date:** 2024-07-20

Type: Acreage

Lot size, acres: 9.73 acres