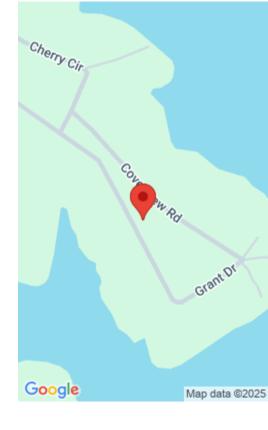

#### **GRANT DRIVE**

https://vizorealty.com

Interior, water view lot available at Grant Williams Estate. This is your opportunity to own at Lake Murray. The quiet neighborhood has lots of charming cottages and some new construction which makes a nice mix of homes. Build a lake cabin, garage for your boats, camper, or lake toys. Come camp on your wooded property, enjoy nature while walking in a peaceful community. All with no HOA. Property is a short boat ride away from the newly renovated Martin's Marina (formerly Buffalo Creek) with restaurant, gas, boat launch and upcoming boat slips, Na'cho Margaritas restaurant, Dreher Island State Park and other amenities. Lot has not been perked for septic. Disclaimer: CMLS has not reviewed and, therefore, does not endorse vendors who may appear in listings.