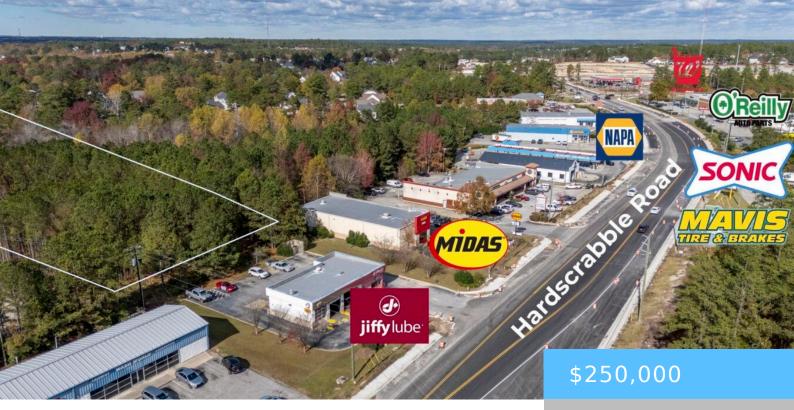

#### HARD SCRABBLE ROAD

https://vizorealty.com

Unlock the potential of this strategically located vacant lot, ideally positioned behind Jiffy Lube and adjacent to New Life Fitness on Hard Scrabble Rd. This vacant parcel offers an exceptional opportunity for development, investment, or future growth in one of Richland Countyâ smost sought-after areas. With direct access to Hard Scrabble Rd, the property is perfectly situated to take advantage of steady traffic flow and neighboring commercial activity. The lot is being offered with insurable title and is priced to sell as-is, making it an outstanding value for the right buyer. Whether youâ re planning a new project or looking for a prime investment, this property is primed for success.

Donâ t miss your chance to secure this high-potential lot at an unbeatable price. For more details or to schedule a viewing, contact us today and turn this prime location into your next great opportunity!