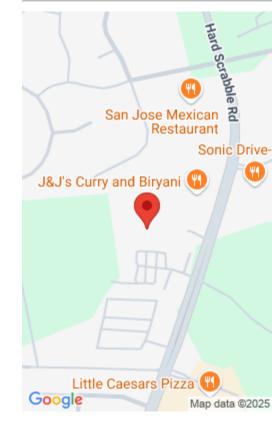

#### HARD SCRABBLE ROAD

https://vizorealty.com

Unlock the potential of this strategically located vacant lot, ideally positioned behind Jiffy Lube and adjacent to New Life Fitness on Hard Scrabble Rd. This vacant parcel offers an exceptional opportunity for development, investment, or future growth in one of Richland Countyâ smost sought-after areas. With direct access to Hard Scrabble Rd, the property is perfectly situated to take advantage of steady traffic flow and neighboring commercial activity. The lot is being offered with insurable title and is priced to sell as-is, making it an outstanding value for the right buyer. Whether youâ re planning a new project or looking for a prime investment, this property is primed for success.