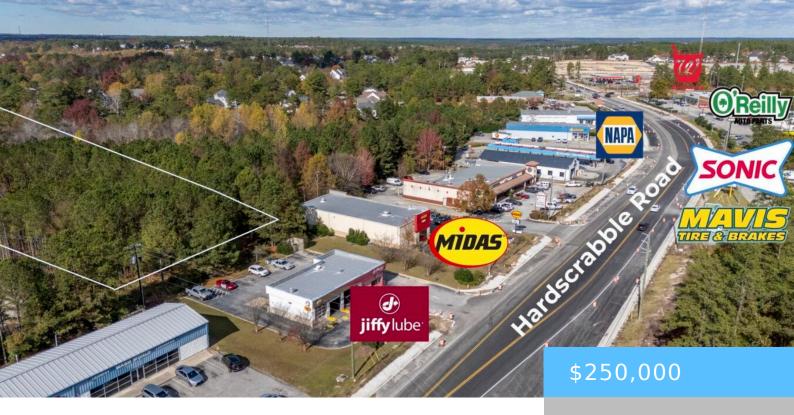

HARD SCRABBLE ROAD

Unlock the potential of this strategically located vacant lot, ideally positioned behind Jiffy Lube and adjacent to New Life Fitness on Hard Scrabble Rd. This vacant parcel offers an exceptional opportunity for development, investment, or future growth in one of Richland Countyâ<sup>[]</sup>s most sought-after areas. With direct access to Hard Scrabble Rd, the property is perfectly situated to take advantage of steady traffic flow and neighboring commercial activity. The lot is being offered with insurable title and is priced to sell as-is, making it an outstanding value for the right buyer. Whether youâ<sup>[]</sup>re planning a new project or looking for a prime investment, this property is primed for success. Donâ<sup>[]</sup>t miss your chance to secure this high-potential lot at an unbeatable price. For more details or to schedule a viewing, contact us today and turn this prime location into your next great opportunity!

### Basics

Date added: Added 11 hours ago Category: LOTS AND ACREAGE Status: ACTIVE MLS ID: 598085 Price Per Acre: \$211,864 Listing Date: 2024-12-05 Type: Acreage Lot size, acres: 1.18 acres TMS: 20212-02-50