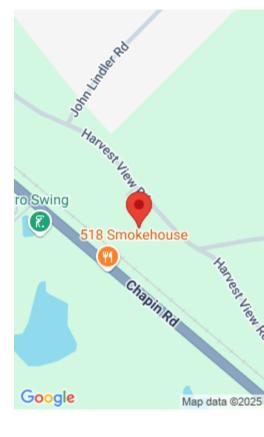

#### **HARVEST VIEW**

https://vizorealty.com

This prime piece of land, zoned for commercial use (but can be residential (Commerical ID)), is conveniently located just outside the city limits of Chapin. Accessible via a paved road, the entryway offers ease of transportation. Positioned along Highway 76 (Chapin Rd), the property enjoys high visibility and strategic placement. The landscape is surrounded with lush trees, providing a picturesque and natural setting for potential commercial development. Perfect for a Storage yard or self storage! Sellers are motivated All offers welcome! Disclaimer: CMLS has not reviewed and, therefore, does not endorse vendors who may appear in listings.