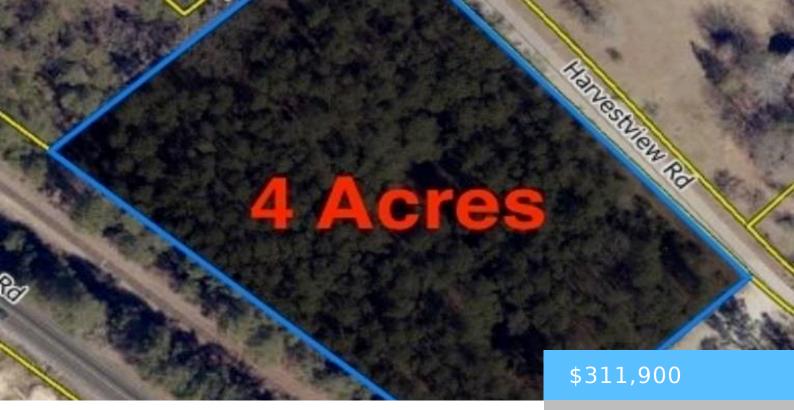

#### **HARVEST VIEW**

https://vizorealty.com

This prime piece of land, zoned for commercial use (but can be residential (Commerical ID)), is conveniently located just outside the city limits of Chapin. Accessible via a paved road, the entryway offers ease of transportation. Positioned along Highway 76 (Chapin Rd), the property enjoys high visibility and strategic placement. The landscape is surrounded with lush trees, providing a picturesque and natural setting for potential commercial development. Perfect for a Storage yard or self storage! Sellers are motivated All offers welcome! Disclaimer: CMLS has not reviewed and, therefore, does not endorse vendors who may appear in listings.

### **Basics**

Date added: Added 12 hours ago

Category: LOTS AND ACREAGE

Status: ACTIVE MLS ID: 606117

**Price Per Acre:** \$77,975

**Listing Date:** 2025-04-10

**Type:** Residential

Lot size, acres: 4 acres