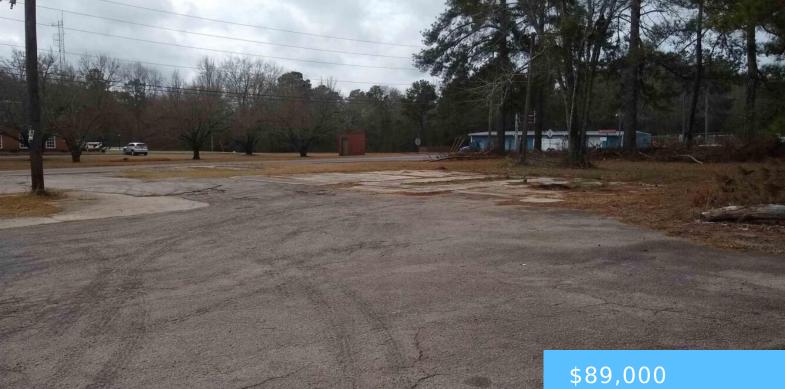

### **HIGHWAY 321**

https://vizorealty.com

This lot is located at the corner of Highway 321 Business and West 11th street. It would make a great business location or investment property to hold for a future business. Winnsboro is a great location with many business opportunities. Call the listing agent today for more information. Disclaimer: CMLS has not reviewed and, therefore, does not endorse vendors who may appear in listings.

## Basics

Date added: Added 10 hours ago Category: LOTS AND ACREAGE Status: ACTIVE MLS ID: 535192 Price Per Acre: \$74,167 Listing Date: 2022-02-22 Type: Acreage Lot size, acres: 1.2 acres TMS: 145-01-24-015-000