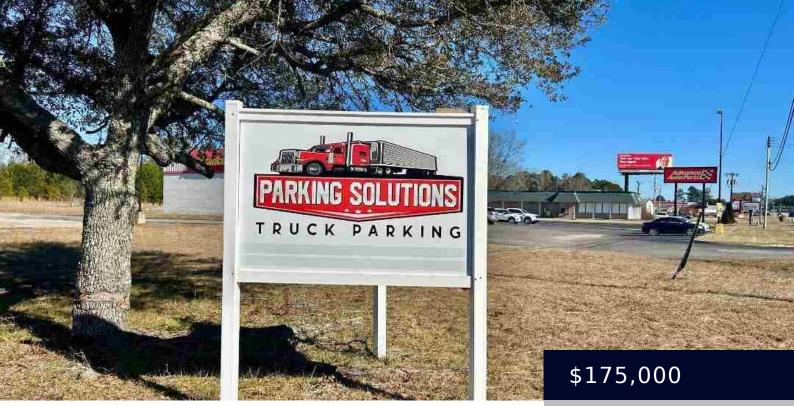

HIGHWAY 76, MARION SC 29571

https://vizorealty.com

This commercial parcel, currently utilized as a truck parking facility (Parking Solutions Truck Parking), is now available for purchase. The large 6.5-acre tract presents numerous opportunities for various commercial uses. The area experiences high traffic volume and is conveniently located to take advantage of everything that Marion has to offer.

#### Basics

Date added: Added 2 days ago Category: Land Status: ACTIVE MLS ID: 20244725 Listing Date: 2024-12-26 Type: Commercial Lot size, acres: 6.5 acres TMS: 065000062000