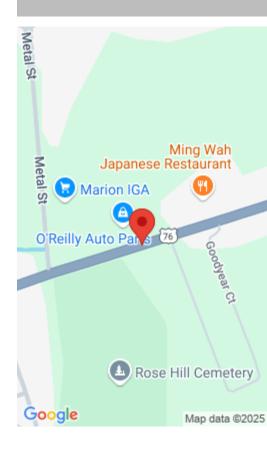

HIGHWAY 76, MARION SC 29571

https://vizorealty.com

This commercial parcel, currently utilized as a truck parking facility (Parking Solutions Truck Parking), is now available for purchase. The large 6.5-acre tract presents numerous opportunities for various commercial uses. The area experiences high traffic volume and is conveniently located to take advantage of everything that Marion has to offer.