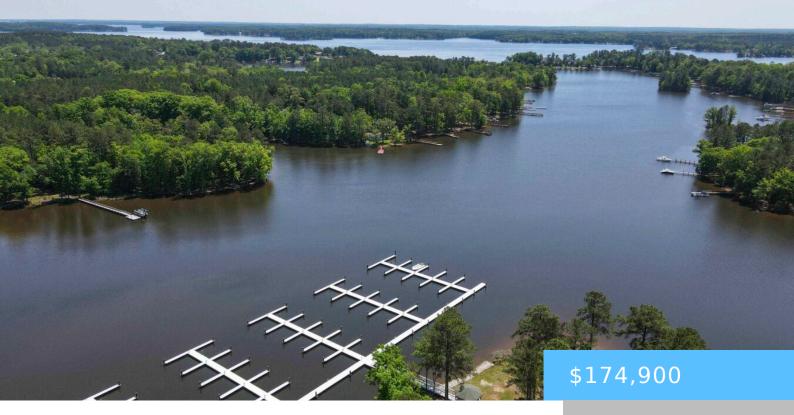

#### **HOLLANDS LANDING ROAD**

https://vizorealty.com

Lake Lot & Boat Slip for Sale in Stewart Landing â□□ A Premier Lake Murray Community! Build your dream home on this beautiful 2.34-acre estate-size lot in Stewart Landing on Lake Murray. Lot 216 comes with its own deeded boat slip (Slip E-10) at the private marina, equipped with power and water at each slip, making it easy to enjoy endless days out on the lake. Stewart Landing is a 200-acre master-planned community that offers waterfront, resort-style living and amenities. Designed to foster both connection and privacy, Stewart Landing features paved roads, scenic walking trails, and golf cart-friendly pathways that connect residents to a variety of amenities. Enjoy a fully restored historic clubhouse, an interactive smart gym with lake views, an outdoor patio and activity lawn, and an amphitheater overlooking the water with breathtaking views of the point. Additional amenities include a walking and fishing pier, a private community boat ramp and day dock, full-service boat storage, a private marina, and green space with both wood and gas fire pits. This is truly a private oasis and one of Lake Murrayâ∏s most sought-after communities. Donâ∏t miss your chance to own a piece of this exceptional neighborhood! Disclaimer: CMLS has not reviewed and, therefore, does not endorse vendors who may appear in listings.

### **Amenities & Features**

Water Frontage: Deeded Lake Access, On Lake Murray, Waterfront Community