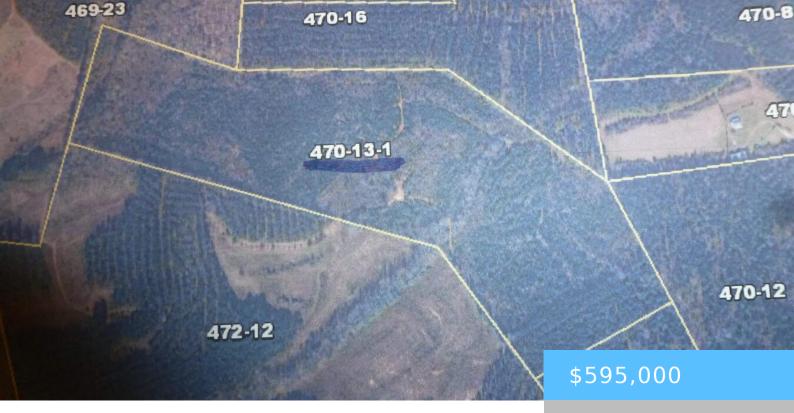

#### **HUGH FELLERS RD.**

https://vizorealty.com

Deal fell through due to financing so back on the market. This 60+ acres is located approximately 5 miles south of Prosperity. The tract of land is a mixture of planted pines and natural growth trees. The site has a very nice creek at the back of the property. Hugh Feller Rd is a county maintained road which ends at the locked gate, after the gate the road is private. There is an abundance of wildlife on the property. Make it your private homestead or use for recreational purposes. Disclaimer: CMLS has not reviewed and, therefore, does not endorse vendors who may appear in listings.

**TMS:** 470-13-1