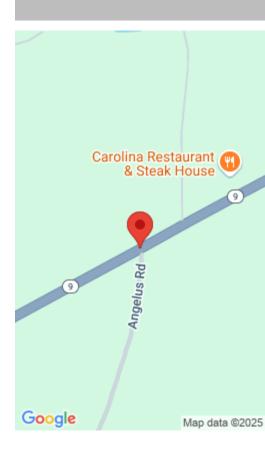

## HWY 9 ANGELUS ROAD, CHESTERFIELD SC 29709

https://vizorealty.com

This 3+/- acre lot is cleared and currently used as part of a hayfield. It is located on the corner of Angelus Road and Highway 9 in a prime location for your business, home or home business. With a high traffic count and easy access, the potential for a strong revenue stream is high. Enjoy the beauty of the country with the convenience and accessibility of city.