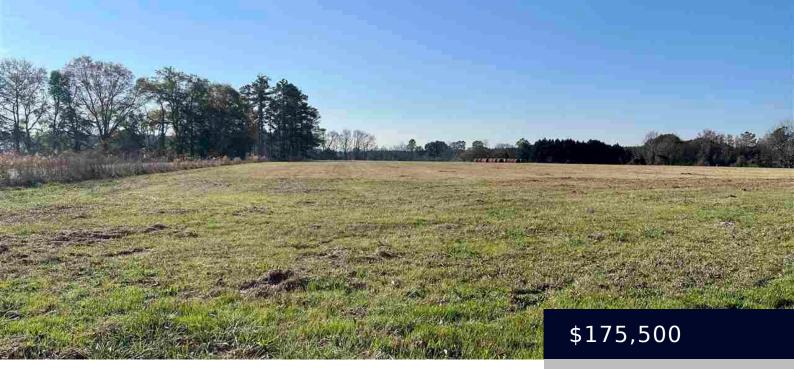

## HWY 9 ANGELUS ROAD, CHESTERFIELD SC 29709

https://vizorealty.com

This 3+/- acre lot is cleared and currently used as part of a hayfield. It is located on the corner of Angelus Road and Highway 9 in a prime location for your business, home or home business. With a high traffic count and easy access, the potential for a strong revenue stream is high. Enjoy the beauty of the country with the convenience and accessibility of city.