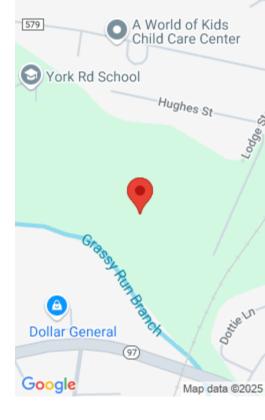

#### J.A. COCHRAN BYPASS

https://vizorealty.com

Pre-Development tract located in booming Chester, SC. 43.75 acres located next to the new Dollar General on J.A. Cochran Bypass. This level tract boasts multiple residential zoning types which will accommodate single family and multi-family! Multiple access points off of Old York Road and Lodge Street. Chester is home to several industrial and manufacturing jobs with a growing buyer pool. Thousands of daily commuters are ready to call Chester home. Contact me for more details and to schedule a visit! Disclaimer: CMLS has not reviewed and, therefore, does not endorse vendors who may appear in listings.