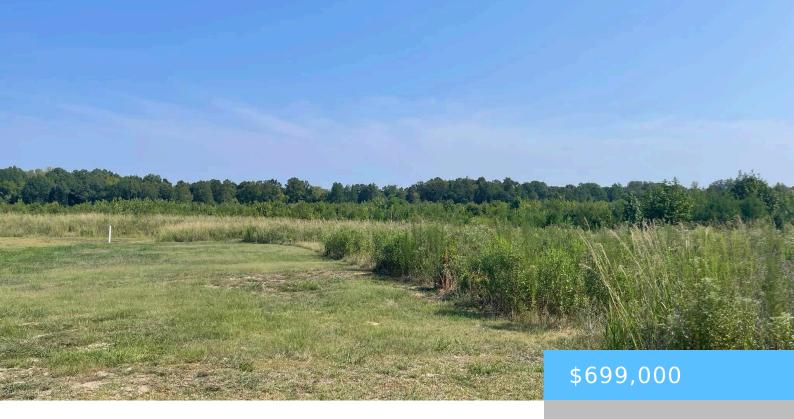

#### J.A. COCHRAN BYPASS

https://vizorealty.com

Pre-Development tract located in booming Chester, SC. 43.75 acres located next to the new Dollar General on J.A. Cochran Bypass. This level tract boasts multiple residential zoning types which will accommodate single family and multi-family! Multiple access points off of Old York Road and Lodge Street. Chester is home to several industrial and manufacturing jobs with a growing buyer pool. Thousands of daily commuters are ready to call Chester home. Contact me for more details and to schedule a visit! Disclaimer: CMLS has not reviewed and, therefore, does not endorse vendors who may appear in listings.