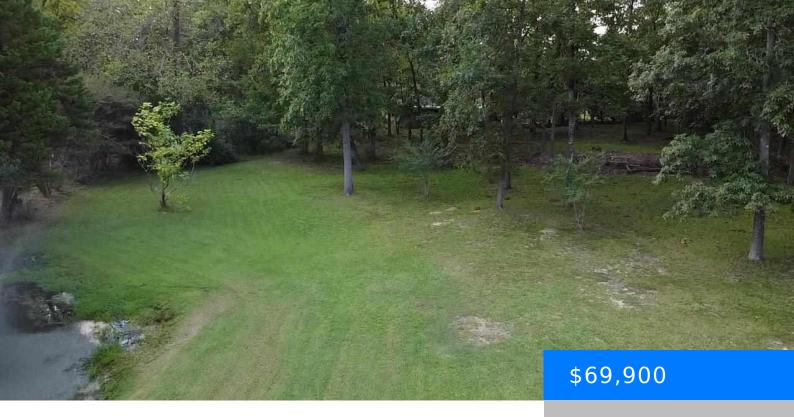

#### **JOSEPH CIRCLE, FLORENCE SC 29501**

https://vizorealty.com

Absolutely beautiful lot in Parkland Subdivision. With nearly an acre(.96) to build on there are SO MANY OPTIONS. The lot is accessed through a private drive with THIS lot being the only one on it! Beautiful, mature landscaping with plenty of Oak trees to keep this lot even more private. There is also a pond on the property that is shared with adjacent property owner. This is a rare gem in Florence! Private, large lot with a pond,5 min from the mall and 3 minutes to a grocery store!

### **Basics**

**Date added:** Added 2 days ago

Category: Land

**Status:** ACTIVE

**MLS ID:** 20243667

**Listing Date:** 2024-09-24

**Type:** Residential Lot

Lot size, acres: 0.96 acres