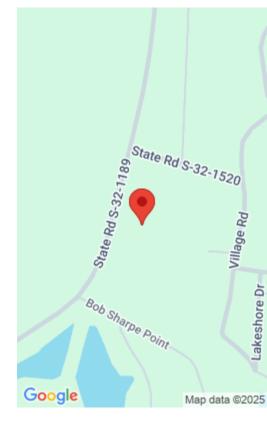

#### LAKE VILLAGE DRIVE

https://vizorealty.com

Donâ this opportunity to own 6 acres just minutes from Lake Murray with deeded lake access right down the road. There is plenty of road frontage with different access points, making it ideal for a family compound, homestead, or investment opportunity. Come build your dream home just minutes from beautiful Lake Murray. Combining tranquility and natural beauty, this lot has the perfect foundation for your vision. Deeded lake access with dock and 103â of water frontage at 444 Lakeshore Drive. Ask for drone video! Lot 3: TMS# 003000-02-345 (Lake Village Rd). Disclaimer: CMLS has not reviewed and, therefore, does not endorse vendors who may appear in listings.