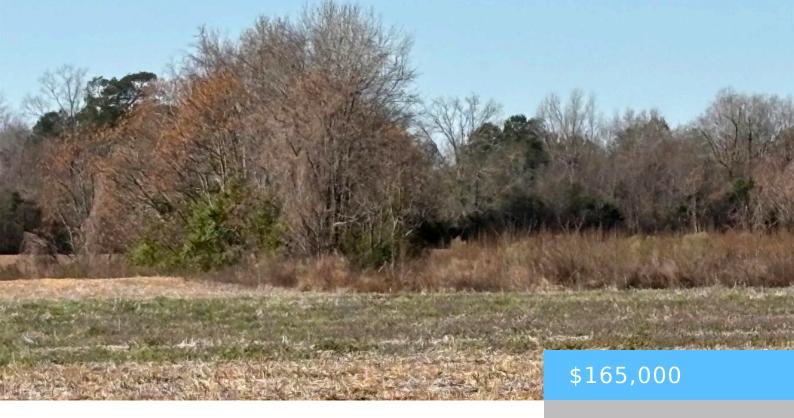

#### **LEADER ROAD**

https://vizorealty.com

7.97 Acres located off Hwy 15 and I-20 on Leader Road in Bishopville, South Carolina. This land is level, cleared and ready for you to improve. Previously used as farm land. The perfect location to park trucks as it is located across the street from the Pilot Travel center. Storage facility or buildings for rentals. Community water is available. The land faces I -20 off the frontage road. The sky is the limit with this property. Disclaimer: CMLS has not reviewed and, therefore, does not endorse vendors who may appear in listings.