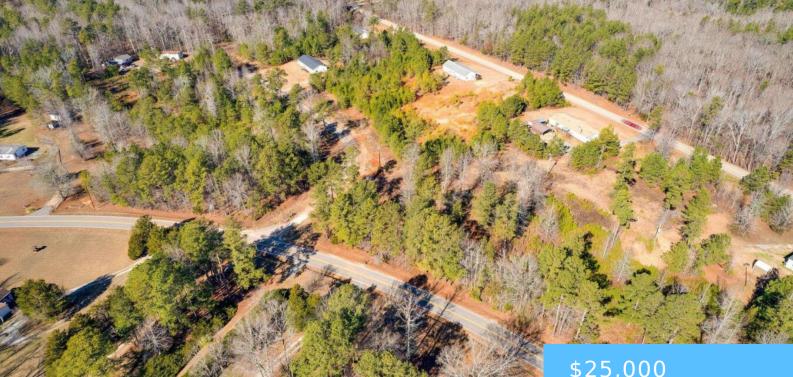

#### LONGLEAF COURT 4 https://vizorealty.com

Unlock the door to your dream home in this charming community near Blythewood, SC! Now SELLING 12 exceptional lots, each offering a perfect blend of convenience and natural rural beauty. With just a 10-minute commute to/from Blythewood, these lots are the perfect balance between city convenience and rural tranquility. Enjoy easy access to shopping, dining, and entertainment while coming home to a peaceful retreat. This turnkey solution ensures a hassle-free process when building your dream home or modular residence. With the burgeoning growth in the Blythewood area, these lots present an excellent investment opportunity. Secure your spot in this thriving community, where property values are expected to appreciate, making it a sound investment for the future. Disclaimer: CMLS has not reviewed and, therefore, does not endorse vendors who may appear in listings.

### Basics

Date added: Added 12 hours ago Category: LOTS AND ACREAGE Status: ACTIVE MLS ID: 577576 Price Per Acre: \$33,333 Listing Date: 2024-01-21 Type: Residential Lot Lot size, acres: 0.75 acres TMS: 186-02-06-004-000