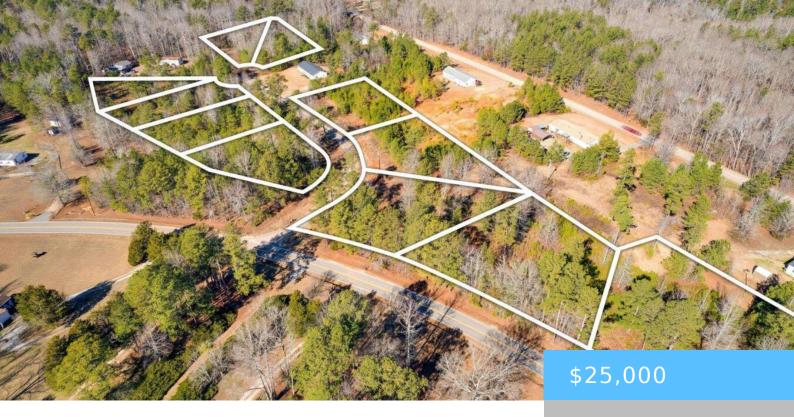

#### **LONGLEAF COURT 7**

https://vizorealty.com

Unlock the door to your dream home in this charming community near Blythewood, SC! Now SELLING 12 exceptional lots, each offering a perfect blend of convenience and natural rural beauty. With just a 10-minute commute to/from Blythewood, these lots are the perfect balance between city convenience and rural tranquility. Enjoy easy access to shopping, dining, and entertainment while coming home to a peaceful retreat. This turnkey solution ensures a hassle-free process when building your dream home or modular residence. With the burgeoning growth in the Blythewood area, these lots present an excellent investment opportunity. Secure your spot in this thriving community, where property values are expected to appreciate, making it a sound investment for the future. Disclaimer: CMLS has not reviewed and, therefore, does not endorse vendors who may appear in listings.

### **Basics**

Date added: Added 11 hours ago

Category: LOTS AND ACREAGE

Status: ACTIVE MLS ID: 577577

Price Per Acre: \$33,333

**Listing Date:** 2024-01-21

**Type:** Residential Lot

Lot size, acres: 0.75 acres