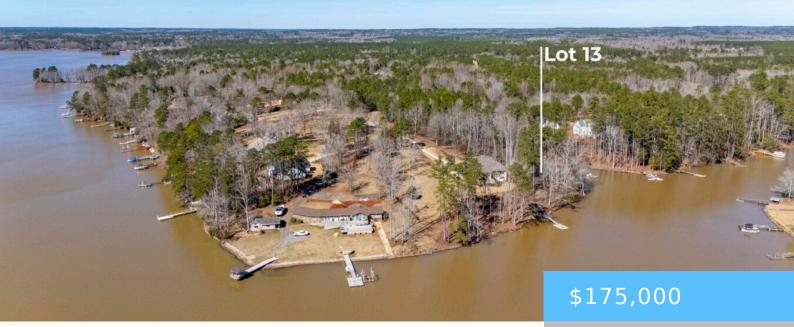

### LOOKOUT POINT

https://vizorealty.com

Large sized Lake Murray lot, in a gated community with a storage area, community pavilion, community boat ramp and community dock. Large deep water cove. There is a vegetative buffer zone and Lot 13 has been approved for a private dock! Also, listed for sale by the same owner, is Lot 15 MLS 602508. All properties are on a small cul-de-sac. Fiber optics and natural gas are available to the lot. No public water or sewer available, a well and septic would need to be installed. Harbor View Estates is a small, quaint, peaceful Lake Murray subdivision with large lots and a country feel, yet convenient to the town of Prosperity, and Newberry, with all the benefits of lake living! Disclaimer: CMLS has not reviewed and, therefore, does not endorse vendors who may appear in listings.