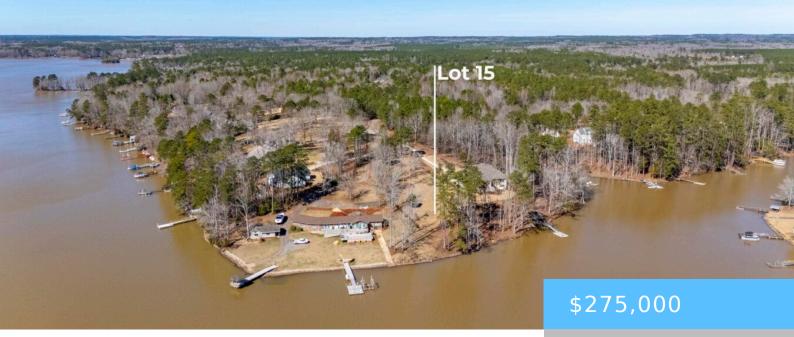

## LOOKOUT POINT

https://vizorealty.com

1.15 acres on beautiful Lake Murray! The lot has been cleared and ready for a new lake home. There is 114' water frontage, complete with private dock approval. The property has 0.20 acre vegetative border. Natural gas and fiber optics are available to the property. No public water or sewer available, a well and septic would need to be installed. Harbor View Estates is a gated community and offers its residences a community boat ramp, community dock, community pavilion, and community storage area. All the lots in the subdivision are large lots for privacy and a country feel. The town of Prosperity and Newberry are a close drive and Lake Murray and lake activities would be right out of your back door! Also listed by the same owner, is lake Lot 13. Disclaimer: CMLS has not reviewed and, therefore, does not endorse vendors who may appear in listings.

#### Basics

Date added: Added 1 day ago Category: LOTS AND ACREAGE Status: ACTIVE MLS ID: 602508 Price Per Acre: \$239,130 Listing Date: 2025-02-21 Type: Residential Lot size, acres: 1.15 acres TMS: 422-4-15