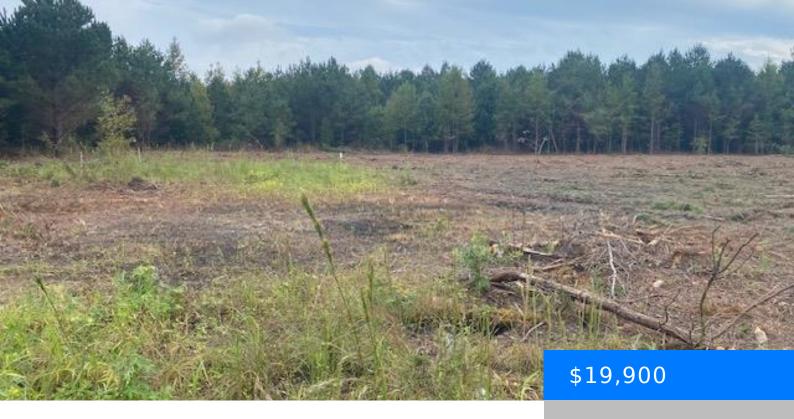

# LOT 1-A DANIELS LANE, BENNETTSVILLE SC 29512

https://vizorealty.com

1.00 acre lot located in Marlboro county just outside of Bennettsville and only 80 miles west of the beautiful South Carolina coast. No woody wetlands and not located in a flood zone. County water and electricity available. In addition, there are three one acre lots available for sale beside this property. Lots have been cleared. All types of homes are welcome. Contact a Realtor for more information.

#### **Amenities & Features**

Features: Partially Wooded