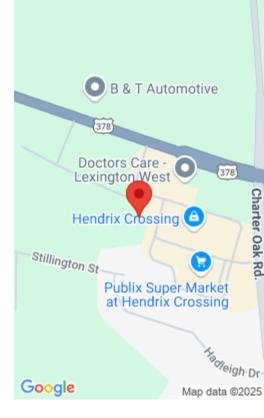

#### **LOT 1 BO-TIRE WAY / HWY 378**

https://vizorealty.com

Owner will provide- sewer line to lot, storm water retention pond and access to water tap. This property is next door to Hendrix Crossing/Publix Shopping Center. This lot fronts on the Publix parking lot. All lots will be governed by an Owners Association w/ annual regime fees, to be determined upon completion of developed amenities and common areas. Disclaimer: CMLS has not reviewed and, therefore, does not endorse vendors who may appear in listings.