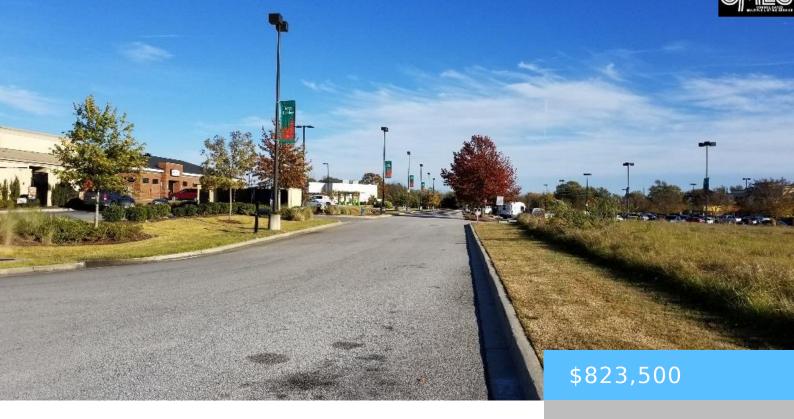

#### **LOT 1 BO-TIRE WAY / HWY 378**

https://vizorealty.com

Owner will provide- sewer line to lot, storm water retention pond and access to water tap. This property is next door to Hendrix Crossing/Publix Shopping Center. This lot fronts on the Publix parking lot. All lots will be governed by an Owners Association w/ annual regime fees, to be determined upon completion of developed amenities and common areas. Disclaimer: CMLS has not reviewed and, therefore, does not endorse vendors who may appear in listings.

#### **Basics**

Date added: Added 11 hours ago

Category: LOTS AND ACREAGE

Status: ACTIVE MLS ID: 462632

**Price Per Acre:** \$450,000

**Listing Date:** 2019-01-13

**Type:** Commercial

Lot size, acres: 1.83 acres